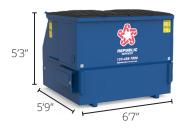

## Republic Services® Dumpster Guide

### Small Dumpsters - UPRIGHT

#### 2-Yard



#### 3-Yard



#### **Dumpster Solutions:**

- Food waste recycling available in 64-gallon and 2-yard dumpsters (green)
- Recycling containers available (white)
- · Side and bottom channel options
- Customizable

6-Yard



4-Yard



800.299.4898

## Small Dumpsters - SLANTED

2-Yard



3-Yard



#### 6-Yard



4-Yard





# Republic Services® Roll-Off Dumpster Guide

Large Roll-Off Dumpsters (square bottom)\*

20-Yard

10-Yard

4'5"

30-Yard

7'11"

7'11"

7'11"



\*Based on available inventory. 10- and 20-yard best for heavy materials like dirt, concrete, food and construction waste. Weight limit is 9 tons on all sizes.