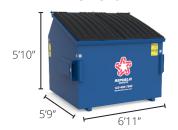

## Republic Services® Dumpster Guide

### Small Dumpsters - UPRIGHT

#### 2-Yard



#### 3-Yard



#### **Dumpster Solutions:**

- Food waste recycling available in 64-gallon and 2-yard dumpsters (green)
- Recycling containers available (white)
- · Side and bottom channel options
- Customizable

6-Yard



4-Yard



800.299.4898

## Small Dumpsters - SLANTED

2-Yard



3-Yard



#### 6-Yard



4-Yard





# Republic Services® Roll-Off Dumpster Guide

Large Roll-Off Dumpsters (square bottom)\*

20-Yard

10-Yard

4'5"

30-Yard

7'11"

7'11"

7'11"



\*Based on available inventory. 10- and 20-yard best for heavy materials like dirt, concrete, food and construction waste. Weight limit is 9 tons on all sizes.