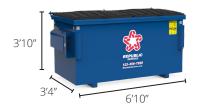

## Republic Services® Dumpster Guide

### Small Dumpsters - UPRIGHT

#### 2-Yard



#### 3-Yard



#### **Dumpster Solutions:**

- Food waste recycling available in 64-gallon and 2-yard dumpsters (green)
- Recycling containers available (white)
- · Side and bottom channel options
- Customizable

6-Yard



4-Yard



800.299.4898

## Small Dumpsters - SLANTED

2-Yard



3-Yard



#### 6-Yard



4-Yard





# Republic Services® Roll-Off Dumpster Guide

Large Roll-Off Dumpsters (square bottom)\*

20-Yard

10-Yard

4'5"

30-Yard

7'11"

7'11"

7'11"



\*Based on available inventory. 10- and 20-yard best for heavy materials like dirt, concrete, food and construction waste. Weight limit is 9 tons on all sizes.