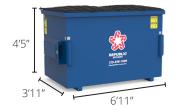

## Republic Services® Dumpster Guide

### Small Dumpsters - UPRIGHT

#### 2-Yard



#### 3-Yard



#### **Dumpster Solutions:**

- Food waste recycling available in 64-gallon and 2-yard dumpsters (green)
- Recycling containers available (white)
- · Side and bottom channel options
- Customizable

6-Yard



4-Yard



800.299.4898

## Small Dumpsters - SLANTED

2-Yard



3-Yard



#### 6-Yard



4-Yard





# Republic Services® Roll-Off Dumpster Guide

Large Roll-Off Dumpsters (square bottom)\*

20-Yard

10-Yard

4'5"

30-Yard

7'11"

7'11"

7'11"



\*Based on available inventory. 10- and 20-yard best for heavy materials like dirt, concrete, food and construction waste. Weight limit is 9 tons on all sizes.