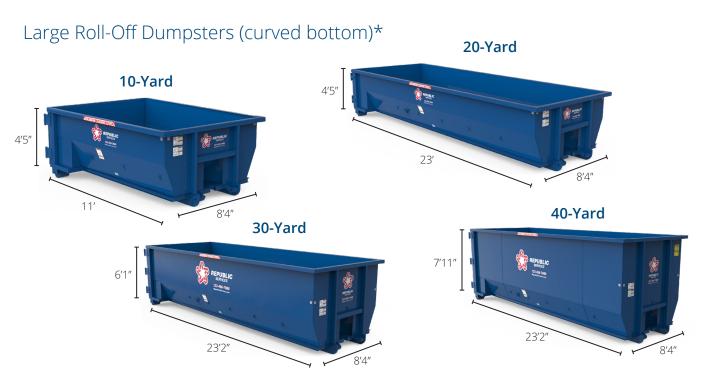

# Republic Services® Roll-Off Dumpster Guide

Large Roll-Off Dumpsters (square bottom)\*

20-Yard

10-Yard

4'5"

30-Yard

7'11"

7'11"

7'11"

\*Based on available inventory. 10- and 20-yard best for heavy materials like dirt, concrete, food and construction waste. Weight limit is 9 tons on all sizes.