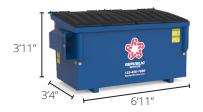

## Republic Services® Dumpster Guide

### Small Dumpsters - UPRIGHT

#### 2-Yard



#### 3-Yard



#### **Dumpster Solutions:**

- Food waste recycling available in 64-gallon and 2-yard dumpsters (green)
- Recycling containers available (white)
- · Side and bottom channel options
- Customizable

6-Yard



4-Yard



800.299.4898

## Small Dumpsters - SLANTED

2-Yard



3-Yard



#### 6-Yard



4-Yard





# Republic Services® Roll-Off Dumpster Guide

Large Roll-Off Dumpsters (square bottom)\*

20-Yard

10-Yard

4'5"

30-Yard

7'11"

7'11"

7'11"



\*Based on available inventory. 10- and 20-yard best for heavy materials like dirt, concrete, food and construction waste. Weight limit is 9 tons on all sizes.