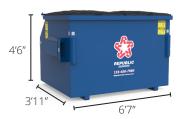

## Republic Services® Dumpster Guide

### Small Dumpsters - UPRIGHT

#### 2-Yard



#### 3-Yard



#### **Dumpster Solutions:**

- Food waste recycling available in 64-gallon and 2-yard dumpsters (green)
- Recycling containers available (white)
- · Side and bottom channel options
- Customizable

6-Yard



4-Yard



800.299.4898

## Small Dumpsters - SLANTED

2-Yard



3-Yard



#### 6-Yard



4-Yard





# Republic Services® Roll-Off Dumpster Guide

Large Roll-Off Dumpsters (square bottom)\*

20-Yard

10-Yard

4'5"

30-Yard

7'11"

7'11"

7'11"



\*Based on available inventory. 10- and 20-yard best for heavy materials like dirt, concrete, food and construction waste. Weight limit is 9 tons on all sizes.