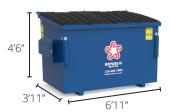

## Republic Services® Dumpster Guide

### Small Dumpsters - UPRIGHT

#### 2-Yard



#### 3-Yard



#### **Dumpster Solutions:**

- Food waste recycling available in 64-gallon and 2-yard dumpsters (green)
- Recycling containers available (white)
- · Side and bottom channel options
- Customizable

6-Yard



4-Yard



800.299.4898

## Small Dumpsters - SLANTED

2-Yard



3-Yard



#### 6-Yard



4-Yard





# Republic Services® Roll-Off Dumpster Guide

Large Roll-Off Dumpsters (square bottom)\*

20-Yard

10-Yard

4'5"

30-Yard

7'11"

7'11"

7'11"



\*Based on available inventory. 10- and 20-yard best for heavy materials like dirt, concrete, food and construction waste. Weight limit is 9 tons on all sizes.