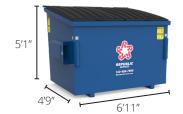

## Republic Services® Dumpster Guide

### Small Dumpsters - UPRIGHT

#### 2-Yard



#### 3-Yard



#### **Dumpster Solutions:**

- Food waste recycling available in 64-gallon and 2-yard dumpsters (green)
- Recycling containers available (white)
- · Side and bottom channel options
- Customizable

6-Yard



4-Yard



800.299.4898

## Small Dumpsters - SLANTED

2-Yard



3-Yard



#### 6-Yard



4-Yard





# Republic Services® Roll-Off Dumpster Guide

Large Roll-Off Dumpsters (square bottom)\*

20-Yard

10-Yard

4'5"

30-Yard

7'11"

7'11"

7'11"



\*Based on available inventory. 10- and 20-yard best for heavy materials like dirt, concrete, food and construction waste. Weight limit is 9 tons on all sizes.